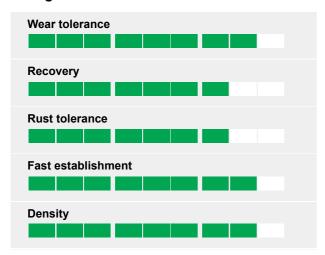

## **Ratings**

A versatile mixture that will produce a very hard wearing sward with a high shoot density suitable for winter and summer games. The introduction of unique new 4Turf tetraploid ryegrass delivers the fastest possible establishment, especially important for the rapid renovation of worn turf, plus improved disease resistance and improved drought tolerance thanks to the deeper root system. The perfect mixture to bring your venue back to life following that summer tournament or festival.